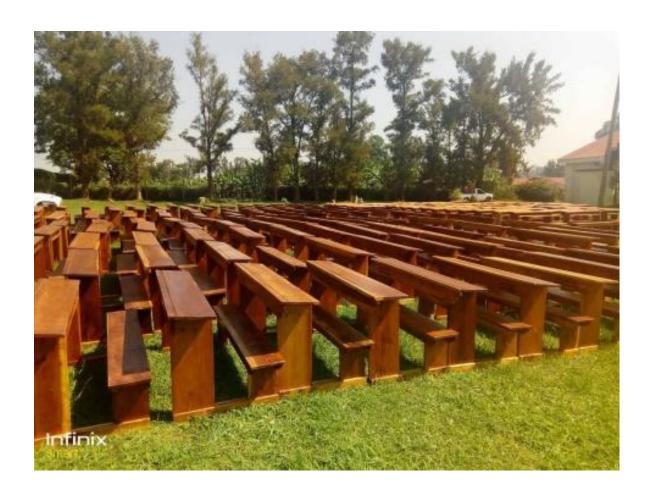

## 257 TWIN DESKS DISTRIBUTED TO PRIMARY SCHOOLS

Mbarara District Local Government –Education Sector has distributed and handed 257 twin desks for FY 2018/19 to 17 Primary Schools, in a colourful event held on July 02, 2019 at the District Headquarters Education grounds.